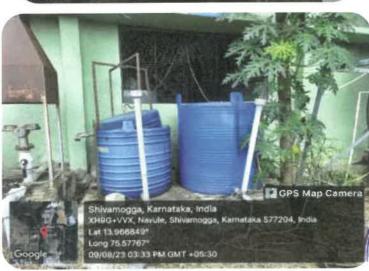

QUALITY ASSURANCE CELL (IQAC)











# Jawaharlal Nehru New College of Engineering,



Shivamogga

(Approved by AICTE, New Delhi, Certified by UGC 2f & 12B, Accredited by NAAC – 'B', UG programs: CE,ME,EEE,ECE,CSE,ISE,ETE
PG Programs: MBA, acredited by NBA:1.7.2022 to 30.6.2025,
Recognized by Govt. of Karnataka and Affiliated to VTU, Belagavi)

#### INTERNAL QUALITY ASSURANCE CELL (IQAC)

#### **B. Biofuel Plant**













# Jawaharlal Nehru New College of Engineering,



Shivamogga

(Approved by AICTE, New Delhi, Certified by UGC 2f & 12B, Accredited by NAAC – 'B', UG programs: CE,ME,EEE,ECE,CSE,ISE,ETE
PG Programs: MBA, accredited by NBA:1.7.2022 to 30.6.2025,

#### INTERNAL QUALITY ASSURANCE CELL (IQAC)

Recognized by Govt. of Karnataka and Affiliated to VTU, Belagavi)













# Jawaharlal Nehru New College of Engineering, Shivamogga



(Approved by AICTE, New Delhi, Certified by UGC 2f & 12B, Accredited by NAAC – 'B', UG programs: CE,ME,EEE,ECE,CSE,ISE,ETE
PG Programs: MBA, acredited by NBA:1.7.2022 to 30.6.2025,
Recognized by Govt. of Karnataka and Affiliated to VTU, Belagavi)

#### INTERNAL QUALITY ASSURANCE CELL (IQAC)

#### C. Energy Conservation Measures- Use of LED Bulbs









J N N College of Engineering Shivamogga.



# Jawaharlal Nehru New College of Engineering, Shivamogga



(Approved by AICTE, New Delhi, Certified by UGC 2f & 12B, Accredited by NAAC – 'B', UG programs: CE,ME,EEE,ECE,CSE,ISE,ETE
PG Programs: MBA, acredited by NBA:1.7.2022 to 30.6.2025,
Recognized by Govt. of Karnataka and Affiliated to VTU, Belagavi)

#### INTERNAL QUALITY ASS