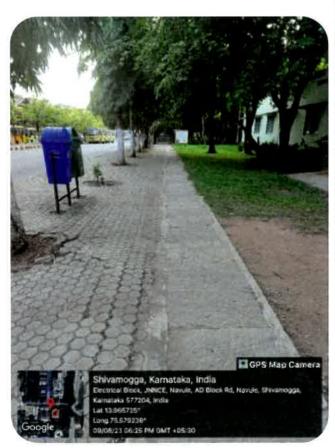

# 5) Disabled-Friendly, Barrier Free Environment A. Pedestrian Friendly Pathways