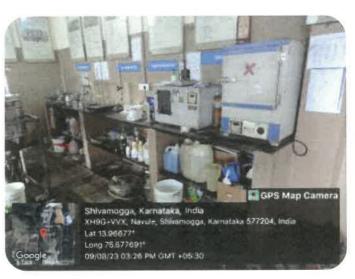

ERNAL QUALITY ASSURANCE CELL (IQAC)











# Jawaharlal Nehru New College of Engineering,



Shivamogga

(Approved by AICTE, New Delhi, Certified by UGC 2f & 12B, Accredited by NAAC – 'B', UG programs: CE,ME,EEE,ECE,CSE,ISE,ETE
PG Programs: MBA, acredited by NBA:1.7.2022 to 30.6.2025,
Recognized by Govt. of Karnataka and Affiliated to VTU, Belagavi)

#### INTERNAL QUALITY ASSURANCE CELL (IQAC)











# Jawaharlal Nehru New College of Engineering,



Shivamogga

(Approved by AICTE, New Delhi, Certified by UGC 2f & 12B, Accredited by NAAC – 'B', UG programs: CE,ME,EEE,ECE,CSE,ISE,ETE
PG Programs: MBA, acredited by NBA:1.7.2022 to 30.6.2025,
Recognized by Govt. of Karnataka and Affiliated to VTU, Belagavi)

#### INTERNAL QUALITY ASSURANCE CELL (IQAC)

#### **B. Biofuel Plant**













# Jawaharlal Nehru New College of Engineering,



Shivamogga

(Approved by AICTE, New Delhi, Certified by UGC 2f & 12B, Accredited by NAAC – 'B', UG programs: CE,ME,EEE,ECE,CSE,ISE,ETE
PG Programs: MBA, accredited by NBA:1.7.2022 to 30.6.2025,

#### INTERNAL QUALITY ASSURANCE CELL (IQAC)

Recognized by Govt. of Karnataka and Affiliated to VTU, Belagavi)













# Jawaharlal Nehru New College of Engineering, Shivamogga



(Approved by AICTE, New Delhi, Certified by UGC 2f & 12B, Accredited by NAAC – 'B', UG programs: CE,ME,EEE,ECE,CSE,ISE,ETE
PG Programs: MBA, acredited by NBA:1.7.2022 to 30.6.2025,
Recognized by Govt. of Karnataka and Affiliated to VTU, Belagavi)

#### INTERNAL QUALITY ASSURANCE CELL (IQAC)

#### C. Energy Conservation Measures- Use of LED Bulbs









J N N C