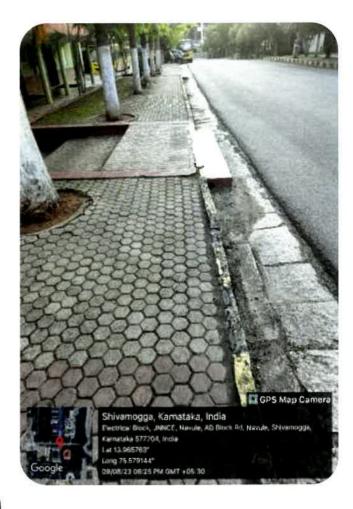

# 5) Disabled-Friendly, Barrier Free Environment A. Pedestrian Friendly Pathways

# Jawaharlal Nehru New College of Engineering,

Shivamogga

(Approved by AICTE, New Delhi, Certified by UGC 2f & 12B, Accredited by NAAC – 'B', UG programs: CE, ME, EEE, ECE, CSE, ISE, ETE
PG Programs: MBA, accredited by NBA: 1.7.2022 to 30.6.2025,
Recognized by Govt. of Karnataka and Affiliated to VTU, Belagavi)

#### INTERNAL QUALITY ASSURANCE CELL (IQAC)