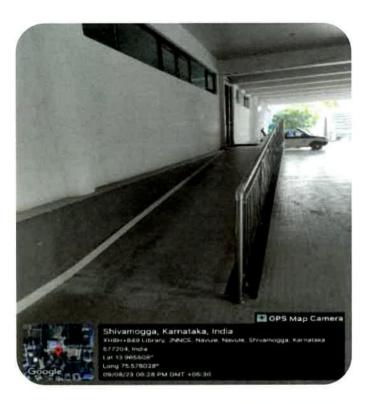

# 5) Disabled-Friendly, Barrier Free Environment A. Pedestrian Friendly Pathways