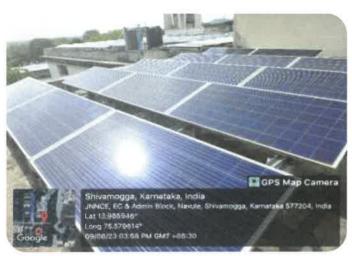

#### A. Solar Energy

#### Jawaharalal Nehru National College of Engineering, Shimoga

Date:19th Mar 2019

As part of Green Environment and self-sustaining power generation, it is planned to go for Roof Top Solar panel installation at JNNCE campus.

It is planned to install 400KW Roof Top Solar Panel in JNNCE campus and it costs Rs. 1.9 crore. Details of this implementation are as below:

| Roof Top Solar panel System cost @ Rs. 68,000/- per kW                    | Rs.1,00,00,000/- |
|---------------------------------------------------------------------------|------------------|
| Annual power generation @ 4.0 units per kW /day (Minimum) for 350 days    | 4,20,000 units   |
| (15 days for maintenance)                                                 |                  |
| Assuming that 60% of the generated power (252000 units) is consumed       | Rs.1764000/-     |
| internally and considering the current MESCOM charges per unit as Rs.7/-, |                  |
| annual savings due to internal consumption                                |                  |
| Earnings due to export of 40% power (168000 units) generated to grid and  | Rs.9,24,000/-    |
| paid @ Rs. 5.5.per unit                                                   |                  |
| Total annual return from roof top solar panel installation                | Rs.26,88,000/-   |