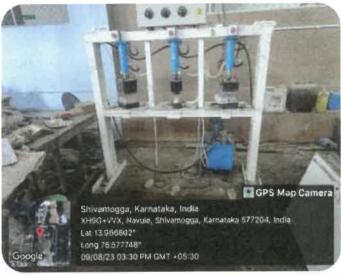

NAL QUALITY ASSURANCE CELL (IQAC)











# Jawaharlal Nehru New College of Engineering,



Shivamogga

(Approved by AICTE, New Delhi, Certified by UGC 2f & 12B, Accredited by NAAC – 'B', UG programs: CE,ME,EEE,ECE,CSE,ISE,ETE
PG Programs: MBA, acredited by NBA:1.7.2022 to 30.6.2025,
Recognized by Govt. of Karnataka and Affiliated to VTU, Belagavi)

#### INTERNAL QUALITY ASSURANCE CELL (IQAC)

#### **B. Biofuel Plant**













# Jawaharlal Nehru New College of Engineering,



Shivamogga

(Approved by AICTE, New Delhi, Certified by UGC 2f & 12B, Accredited by NAAC – 'B', UG programs: CE,ME,EEE,ECE,CSE,ISE,ETE
PG Programs: MBA, accredited by NBA:1.7.2022 to 30.6.2025,

#### INTERNAL QUALITY ASSURANCE CELL (IQAC)

Recognized by Govt. of Karnataka and Affiliated to VTU, Belagavi)













# Jawaharlal Nehru New College of Engineering, Shivamogga



(Approved by AICTE, New Delhi, Certified by UGC 2f & 12B, Accredited by NAAC – 'B', UG programs: CE,ME,EEE,ECE,CSE,ISE,ETE
PG Programs: MBA, acredited by NBA:1.7.2022 to 30.6.2025,
Recognized by Govt. of Karnataka and Affiliated to VTU, Belagavi)

#### INTERNAL QUALITY ASSURANCE CELL (IQAC)

#### C. Energy Conservation Measures- Use of LED Bulbs









J N N College of Engineering Shivamogga.



# Jawaharlal Nehru New College of Engineering, Shivamogga



(Approved by AICTE, New Delhi, Certified by UGC 2f & 12B, Accredited by NAAC – 'B', UG programs: CE,ME,EEE,ECE,CSE,ISE,ETE
PG Programs: MBA, acredited by NBA:1.7.2022 to 30.6.2025,
Recognized by Govt. of Karnataka and Affiliated to VTU, Belagavi)

#### INTERNAL QUALITY