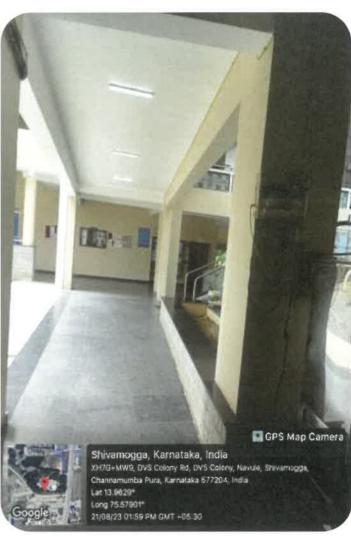

# 5) Disabled-Friendly, Barrier Free Environment A. Pedestrian Friendly Pathways

#### B. Built Building with Ramps/Lifts