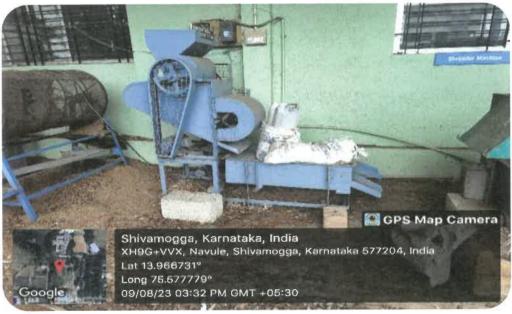

ngineering,



Shivamogga

(Approved by AICTE, New Delhi, Certified by UGC 2f & 12B, Accredited by NAAC – 'B', UG programs: CE,ME,EEE,ECE,CSE,ISE,ETE
PG Programs: MBA, acredited by NBA:1.7.2022 to 30.6.2025,
Recognized by Govt. of Karnataka and Affiliated to VTU, Belagavi)

#### INTERNAL QUALITY ASSURANCE CELL (IQAC)

#### 2. Management of the Various Types of Degradable and Non-degradable Waste

#### A. Solid Waste Management













# Jawaharlal Nehru New College of Engineering, Shivamogga



(Approved by AICTE, New Delhi, Certified by UGC 2f & 12B, Accredited by NAAC – 'B', UG programs: CE,ME,EEE,ECE,CSE,ISE,ETE
PG Programs: MBA, acredited by NBA:1.7.2022 to 30.6.2025,
Recognized by Govt. of Karnataka and Affiliated to VTU, Belagavi)

#### INTERNAL QUALITY ASSURANCE CELL (IQAC)









# Jawaharlal Nehru New College of Engineering, Shivamogga



(Approved by AICTE, New Delhi, Certified by UGC 2f & 12B, Accredited by NAAC – 'B', UG programs: CE,ME,EEE,ECE,CSE,ISE,ETE
PG Programs: MBA, acredited by NBA:1.7.2022 to 30.6.2025,
Recognized by Govt. of Karnataka and Affiliated to VTU, Belagavi)

#### **INTERNAL QUALITY ASSURANCE CELL (IQAC)**

#### B. Waste Recycling System-Sewage Treatment Plant (STP)









# Jawaharlal Nehru New College of Engineering, Shivamogga



(Approved by AICTE, New Delhi, Certified by UGC 2f & 12B, Accredited by NAAC – 'B', UG programs: CE,ME,EEE,ECE,CSE,ISE,ETE
PG Programs: MBA, accredited by NBA:1.7.2022 to 30.6.2025,
Recognized by Govt. of Karnataka and Affiliated to VTU, Belagavi)

#### **INTERNAL QUALITY ASSURANCE CELL (IQAC)**

#### C.