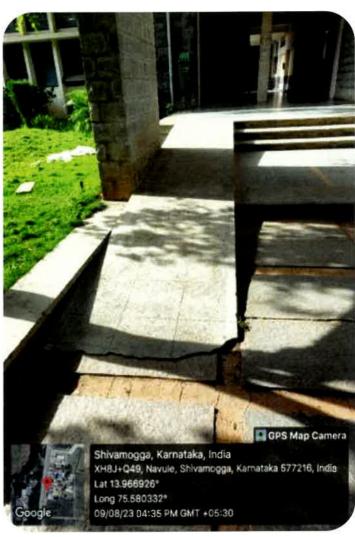

# 5) Disabled-Friendly, Barrier Free Environment A. Pedestrian Friendly Pathways