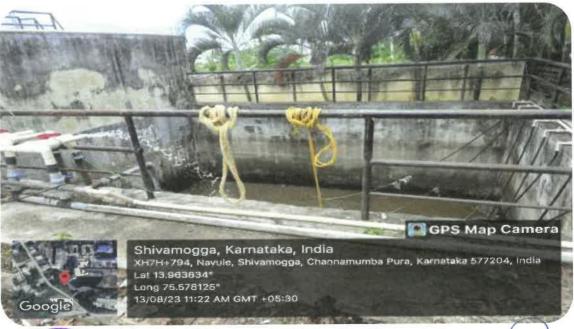

ent













# Jawaharlal Nehru New College of Engineering, Shivamogga



(Approved by AICTE, New Delhi, Certified by UGC 2f & 12B, Accredited by NAAC – 'B', UG programs: CE,ME,EEE,ECE,CSE,ISE,ETE
PG Programs: MBA, acredited by NBA:1.7.2022 to 30.6.2025,
Recognized by Govt. of Karnataka and Affiliated to VTU, Belagavi)

#### INTERNAL QUALITY ASSURANCE CELL (IQAC)









# Jawaharlal Nehru New College of Engineering, Shivamogga



(Approved by AICTE, New Delhi, Certified by UGC 2f & 12B, Accredited by NAAC – 'B', UG programs: CE,ME,EEE,ECE,CSE,ISE,ETE
PG Programs: MBA, acredited by NBA:1.7.2022 to 30.6.2025,
Recognized by Govt. of Karnataka and Affiliated to VTU, Belagavi)

#### **INTERNAL QUALITY ASSURANCE CELL (IQAC)**

#### B. Waste Recycling System-Sewage Treatment Plant (STP)









# Jawaharlal Nehru New College of Engineering, Shivamogga



(Approved by AICTE, New Delhi, Certified by UGC 2f & 12B, Accredited by NAAC – 'B', UG programs: CE,ME,EEE,ECE,CSE,ISE,ETE
PG Programs: MBA, accredited by NBA:1.7.2022 to 30.6.2025,
Recognized by Govt. of Karnataka and Affiliated to VTU, Belagavi)

#### **INTERNAL QUALITY ASSURANCE CELL (IQAC)**

#### C. Phyto-Remediation System







# Jawaharlal Nehru New College of Engineering, Shivamogga



(Approved by AICTE, New Delhi, Certified by UGC 2f & 12B, Accredited by NAAC – 'B', UG programs: CE,ME,EEE,ECE,CSE,ISE,ETE
PG Programs: MBA, acredited by NBA: 1.7.2022 to 30.6.2025,
Recognized by Govt. of Karnataka and Affiliated to VTU, Belagavi)

#### **INTERNAL QUALITY ASSURANCE CELL (IQAC)**

#### 3. Water Conservation-Rain Wate