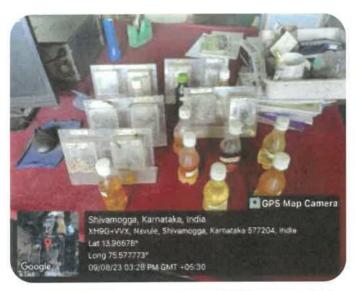

NTERNAL QUALITY ASSURANCE CELL (IQAC)











# Jawaharlal Nehru New College of Engineering,



Shivamogga

(Approved by AICTE, New Delhi, Certified by UGC 2f & 12B, Accredited by NAAC – 'B', UG programs: CE,ME,EEE,ECE,CSE,ISE,ETE
PG Programs: MBA, acredited by NBA:1.7.2022 to 30.6.2025,
Recognized by Govt. of Karnataka and Affiliated to VTU, Belagavi)

#### INTERNAL QUALITY ASSURANCE CELL (IQAC)

#### **B. Biofuel Plant**













# Jawaharlal Nehru New College of Engineering,



Shivamogga

(Approved by AICTE, New Delhi, Certified by UGC 2f & 12B, Accredited by NAAC – 'B', UG programs: CE,ME,EEE,ECE,CSE,ISE,ETE
PG Programs: MBA, accredited by NBA:1.7.2022 to 30.6.2025,

#### INTERNAL QUALITY ASSURANCE CELL (IQAC)

Recognized by Govt. of Karnataka and Affiliated to VTU, Belagavi)













# Jawaharlal Nehru New College of Engineering, Shivamogga



(Approved by AICTE, New Delhi, Certified by UGC 2f & 12B, Accredited by NAAC – 'B', UG programs: CE,ME,EEE,ECE,CSE,ISE,ETE
PG Programs: MBA, acredited by NBA:1.7.2022 to 30.6.2025,
Recognized by Govt. of Karnataka and Affiliated to VTU, Belagavi)

#### INTERNAL QUALITY ASSURANCE CELL (IQAC)

#### C. Energy Conservation Measures- Use of LED Bulbs









J N N College of Engineering Shivamogga.



# Jawaharlal Nehru New College of Engineering, Shivamogga



(Approved by AICTE, New Delhi, Certified by UGC 2f & 12B, Accredited by NAAC – 'B', UG programs: CE,ME,EEE,ECE,CSE,ISE,ETE
PG Programs: MBA, acredited by NBA:1.7.2022 to 30.6.2025,
Recognized by Govt. of Karnataka and Affiliated to VTU, Belagavi)

#### INTERNAL QUA