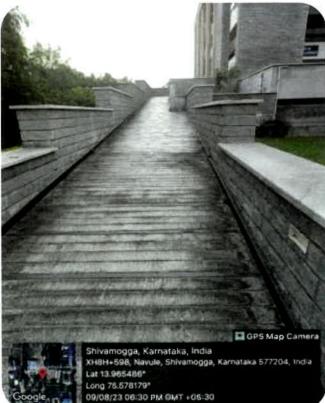

# 5) Disabled-Friendly, Barrier Free Environment A. Pedestrian Friendly Pathways