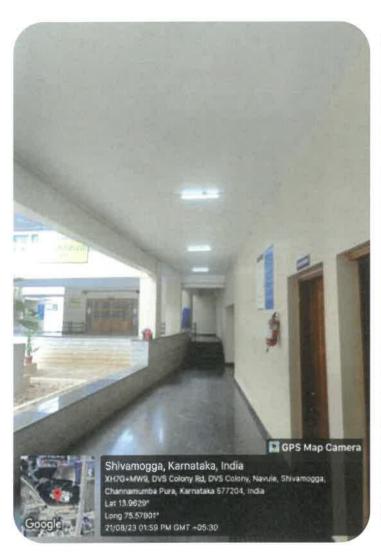

# 5) Disabled-Friendly, Barrier Free Environment A. Pedestrian Friendly Pathways

#### B. Built Building with Ramps/Lifts