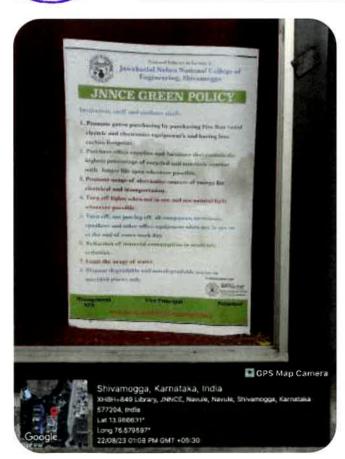

ivamogga



(Approved by AICTE, New Delhi, Certified by UGC 2f & 12B, Accredited by NAAC – 'B', UG programs: CE,ME,EEE,ECE,CSE,ISE,ETE
PG Programs: MBA, accredited by NBA:1.7.2022 to 30.6.2025,
Recognized by Govt. of Karnataka and Affiliated to VTU, Belagavi)

#### INTERNAL QUALITY ASSURANCE CELL (IQAC)

#### D. Geo-Stamping of Trees in Campus-23/11/2019









# Green Initiative Circulars





# Jawaharlal Nehru New College of Engineering, Shivamogga



(Approved by AICTE, New Delhi, Certified by UGC 2f & 12B, Accredited by NAAC – 'B', UG programs: CE,ME,EEE,ECE,CSE,ISE,ETE
PG Programs: MBA, acredited by NBA:1.7.2022 to 30.6.2025,
Recognized by Govt. of Karnataka and Affiliated to VTU, Belagavi)

#### INTERNAL QUALITY ASSURANCE CELL (IQAC)

#### **Circulation of JNNCE Green Policy**







#### ್ ರಾಷ್ಟ್ರೀಯ ಶಿಕ್ಷಣ ಸಮಿತಿ(ರಿ.), ಶಿವಮೊಗ್ಗ NATIONAL EDUCATION SOCIETY(R.)

(Repd. No. 5:604/47-48 Misc.208/47-45 D. 7-1-45)

No. N.E.S.

Dese : .....

ಎನ್ಇಎನ್/ಡಿಸಿಎಂ/4795/2017-18

\$:24.03.2018

#### ಸುತ್ತೋಲೆ

ನಿಷಯ:- ಶಾಲಾ-ಕಾಲೆಯುಗಳ ಸ್ಪಟ್ಟತೆ ಬಗ್ಗೆ

ರಾಷ್ಟ್ರೀಯ ಶಿಕ್ಷಣ ಸಮಿತಿಯ ಎಲ್ಲಾ ಶಾರ್ಣ ಕಾಲೇಜಗಳ ಸುತ್ತಲನ ಆಪರಣಗಳನ್ನು ತರಗತಿಗಳ ಕೊಠಡಿಗಳನ್ನು ಕೊಠಡಿಗಳನ್ನು ಎಲ್ಲಾ ಬೆಂದು ಡೆಸ್ಟ್ಗಳನ್ನು ಪ್ರತಿ ದಿನವು ಸ್ಟಡ್ಡವಾಗಿಬ್ಬಳೊಳ್ಳುವ ಸರಬಂಧ, ಆಯಾಯ ಶಾಲೆ-ಕಾಲೇಜಗಳ ಸ್ಟಪ್ಪತೆಯ ಜವಾಜ್ದಾರಿಯನ್ನು ದೈಹಿಕ ಶಿಕ್ಷಣ ನಿರ್ವೇಶಕರುಗಳ್ಳು ಪ್ರತಿ ದಿನವೂ ಶಿಕ್ಷಣ ನಿರ್ವೇಶಕರುಗಳ್ಳು ಪ್ರತಿ ದಿನವೂ ಕಿಕ್ಷಣ ನಿರ್ವೇಶಕರುಗಳು ಪ್ರತಿ ದಿವನವೂ ಕುಪ್ಪರ್ಣಿಸಿಕ ಶಿಕ್ಷಣ ಅಧ್ಯಾಪಕರುಗಳು ಪ್ರತಿ ದಿವನವೂ ಶಾಲಂ-ಕಾಲೇಜಗಳ ಪರಗತಿಗಳ ಕೊಠಡಿಗಳನ್ನು ಕೊಠಡಿಗಳ ಡೆಸ್ಟ್ ಬೆಂದುಗಳನ್ನು ಕಿಡಿಕಿ ಜಾಲುಗಳನ್ನು ಸುತ್ತ-ಮುತ್ತಲನ ಅವರಣವನ್ನು ಶಾಲಾ ಕಾಲೇಜನಜ್ಞರುವ ಪಾಯಂ ಮತ್ತು ಅರೆಕಾಲಕ 'ಡಿ ದರ್ಜ ಸೌಕರರುಗಳನ್ನು ಕುಪರೋಗಿಸಿಕೊಂಡು ಸ್ಪಷ್ಟವಾಗಿಬ್