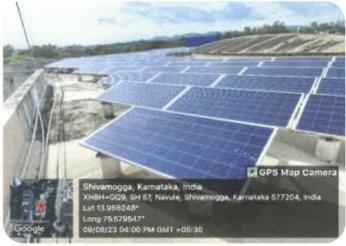

#### A. Solar Energy

#### Jawaharalal Nehru National College of Engineering, Shimoga

Date:19th Mar 2019

As part of Green Environment and self-sustaining power generation, it is planned to go for Roof Top Solar panel installation at JNNCE campus.

It is planned to install 400KW Roof Top Solar Panel in JNNCE campus and it costs Rs. 1.9 crore. Details of this implementation are as below:

| Roof Top Solar panel System cost @ Rs. 68,000/- per kW                    | Rs.1,00,00,000/- |
|---------------------------------------------------------------------------|------------------|
| Annual power generation @ 4.0 units per kW /day (Minimum) for 350 days    | 4,20,000 units   |
| (15 days for maintenance)                                                 |                  |
| Assuming that 60% of the generated power (252000 units) is consumed       | Rs.1764000/-     |
| internally and considering the current MESCOM charges per unit as Rs.7/-, |                  |
| annual savings due to internal consumption                                |                  |
| Earnings due to export of 40% power (168000 units) generated to grid and  | Rs.9,24,000/-    |
| paid @ Rs. 5.5.per unit                                                   |                  |
| Total annual return from roof top solar panel installation                | Rs.26,88,000/-   |