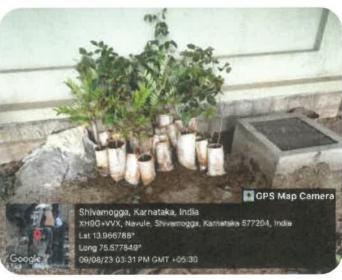

L QUALITY ASSURANCE CELL (IQAC)











# Jawaharlal Nehru New College of Engineering,



Shivamogga

(Approved by AICTE, New Delhi, Certified by UGC 2f & 12B, Accredited by NAAC – 'B', UG programs: CE,ME,EEE,ECE,CSE,ISE,ETE
PG Programs: MBA, acredited by NBA:1.7.2022 to 30.6.2025,
Recognized by Govt. of Karnataka and Affiliated to VTU, Belagavi)

#### INTERNAL QUALITY ASSURANCE CELL (IQAC)

#### **B. Biofuel Plant**













# Jawaharlal Nehru New College of Engineering,



Shivamogga

(Approved by AICTE, New Delhi, Certified by UGC 2f & 12B, Accredited by NAAC – 'B', UG programs: CE,ME,EEE,ECE,CSE,ISE,ETE
PG Programs: MBA, accredited by NBA:1.7.2022 to 30.6.2025,

#### INTERNAL QUALITY ASSURANCE CELL (IQAC)

Recognized by Govt. of Karnataka and Affiliated to VTU, Belagavi)













# Jawaharlal Nehru New College of Engineering, Shivamogga



(Approved by AICTE, New Delhi, Certified by UGC 2f & 12B, Accredited by NAAC – 'B', UG programs: CE,ME,EEE,ECE,CSE,ISE,ETE
PG Programs: MBA, acredited by NBA:1.7.2022 to 30.6.2025,
Recognized by Govt. of Karnataka and Affiliated to VTU, Belagavi)

#### INTERNAL QUALITY ASSURANCE CELL (IQAC)

#### C. Energy Conservation Measures- Use of LED Bulbs









J N N College of Engineering Shivamogga.



# Jawaharlal Nehru New College of Engineering, Shivamogga



(Approved by AICTE, New Delhi, Certified by UGC 2f & 12B, Accredited by NAAC – 'B', UG programs: CE,ME,EEE,ECE,CSE,ISE,ETE
PG Programs: MBA, acredited by NBA:1.7.2022 to 30.6.2025,
Recognized by Govt. of Karnataka and Affiliated to VTU, Belagavi)

#### INTERNAL QUALITY A