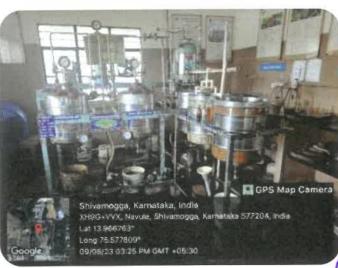

NTERNAL QUALITY ASSURANCE CELL (IQAC)











# Jawaharlal Nehru New College of Engineering,



Shivamogga

(Approved by AICTE, New Delhi, Certified by UGC 2f & 12B, Accredited by NAAC – 'B', UG programs: CE,ME,EEE,ECE,CSE,ISE,ETE
PG Programs: MBA, acredited by NBA:1.7.2022 to 30.6.2025,
Recognized by Govt. of Karnataka and Affiliated to VTU, Belagavi)

#### INTERNAL QUALITY ASSURANCE CELL (IQAC)











# Jawaharlal Nehru New College of Engineering,



Shivamogga

(Approved by AICTE, New Delhi, Certified by UGC 2f & 12B, Accredited by NAAC – 'B', UG programs: CE,ME,EEE,ECE,CSE,ISE,ETE
PG Programs: MBA, acredited by NBA:1.7.2022 to 30.6.2025,
Recognized by Govt. of Karnataka and Affiliated to VTU, Belagavi)

#### INTERNAL QUALITY ASSURANCE CELL (IQAC)

#### **B. Biofuel Plant**













# Jawaharlal Nehru New College of Engineering,



Shivamogga

(Approved by AICTE, New Delhi, Certified by UGC 2f & 12B, Accredited by NAAC – 'B', UG programs: CE,ME,EEE,ECE,CSE,ISE,ETE
PG Programs: MBA, accredited by NBA:1.7.2022 to 30.6.2025,

#### INTERNAL QUALITY ASSURANCE CELL (IQAC)

Recognized by Govt. of Karnataka and Affiliated to VTU, Belagavi)













# Jawaharlal Nehru New College of Engineering, Shivamogga



(Approved by AICTE, New Delhi, Certified by UGC 2f & 12B, Accredited by NAAC – 'B', UG programs: CE,ME,EEE,ECE,CSE,ISE,ETE
PG Programs: MBA, acredited by NBA:1.7.2022 to 30.6.2025,
Recognized by Govt. of Karnataka and Affiliated to VTU, Belagavi)

#### INTERNAL QUALITY ASSURANCE CELL (IQAC)

#### C. Energy Conservation Measures- Use of LED Bulbs









J N N