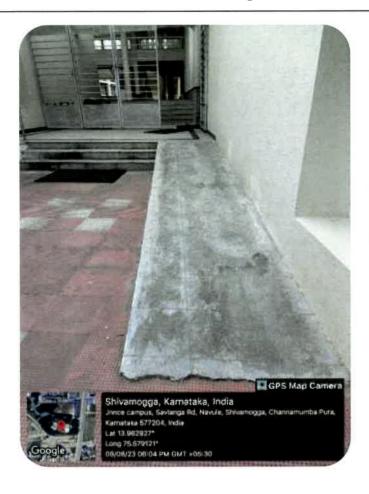

# 5) Disabled-Friendly, Barrier Free Environment A. Pedestrian Friendly Pathways