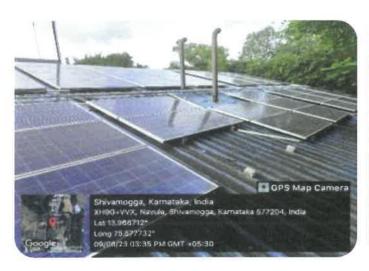

#### A. Solar Energy

#### Jawaharalal Nehru National College of Engineering, Shimoga

Date:19th Mar 2019

As part of Green Environment and self-sustaining power generation, it is planned to go for Roof Top Solar panel installation at JNNCE campus.

It is planned to install 400KW Roof Top Solar Panel in JNNCE campus and it costs Rs. 1.9 crore. Details of this implementation are as below:

| Roof Top Solar panel System cost @ Rs. 68,000/- per kW                    | Rs.1,00,00,000/- |
|---------------------------------------------------------------------------|------------------|
| Annual power generation @ 4.0 units per kW /day (Minimum) for 350 days    | 4,20,000 units   |
| (15 days for maintenance)                                                 |                  |
| Assuming that 60% of the generated power (252000 units) is consumed       | Rs.1764000/-     |
| internally and considering the current MESCOM charges per unit as Rs.7/-, |                  |
| annual savings due to internal consumption                                |                  |
| Earnings due to export of 40% power (168000 units) generated to grid and  | Rs.9,24,000/-    |
| paid @ Rs. 5.5.per unit                                                   |                  |
| Total annual return from roof top solar panel installation                | Rs.26,88,000/-   |