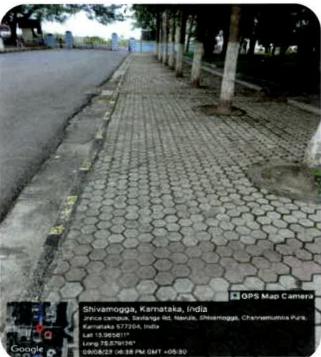

# 5) Disabled-Friendly, Barrier Free Environment A. Pedestrian Friendly Pathways