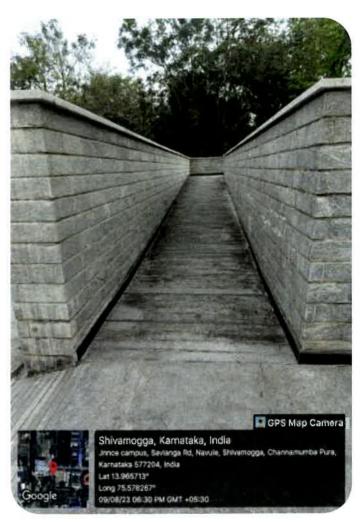

# 5) Disabled-Friendly, Barrier Free Environment A. Pedestrian Friendly Pathways