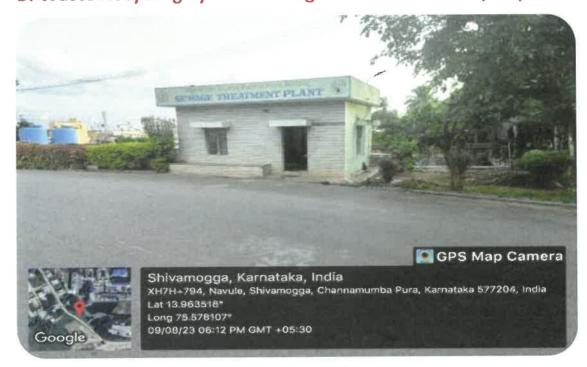

ement













# Jawaharlal Nehru New College of Engineering, Shivamogga



(Approved by AICTE, New Delhi, Certified by UGC 2f & 12B, Accredited by NAAC – 'B', UG programs: CE,ME,EEE,ECE,CSE,ISE,ETE
PG Programs: MBA, acredited by NBA:1.7.2022 to 30.6.2025,
Recognized by Govt. of Karnataka and Affiliated to VTU, Belagavi)

#### INTERNAL QUALITY ASSURANCE CELL (IQAC)









# Jawaharlal Nehru New College of Engineering, Shivamogga



(Approved by AICTE, New Delhi, Certified by UGC 2f & 12B, Accredited by NAAC – 'B', UG programs: CE,ME,EEE,ECE,CSE,ISE,ETE
PG Programs: MBA, acredited by NBA:1.7.2022 to 30.6.2025,
Recognized by Govt. of Karnataka and Affiliated to VTU, Belagavi)

#### **INTERNAL QUALITY ASSURANCE CELL (IQAC)**

#### B. Waste Recycling System-Sewage Treatment Plant (STP)









# Jawaharlal Nehru New College of Engineering, Shivamogga



(Approved by AICTE, New Delhi, Certified by UGC 2f & 12B, Accredited by NAAC – 'B', UG programs: CE,ME,EEE,ECE,CSE,ISE,ETE
PG Programs: MBA, accredited by NBA:1.7.2022 to 30.6.2025,
Recognized by Govt. of Karnataka and Affiliated to VTU, Belagavi)

#### **INTERNAL QUALITY ASSURANCE CELL (IQAC)**

#### C. Phyto-Remediation System







# Jawaharlal Nehru New College of Engineering, Shivamogga



(Approved by AICTE, New Delhi, Certified by UGC 2f & 12B, Accredited by NAAC – 'B', UG programs: CE,ME,EEE,ECE,CSE,ISE,ETE
PG Programs: MBA, acredited by NBA: 1.7.2022 to 30.6.2025,
Recognized by Govt. of Karnataka and Affiliated to VTU, Belagavi)

#### **INTERNAL QUALITY ASSURANCE CELL (IQAC)**

#### 3. Water Conservation-Rain Wa