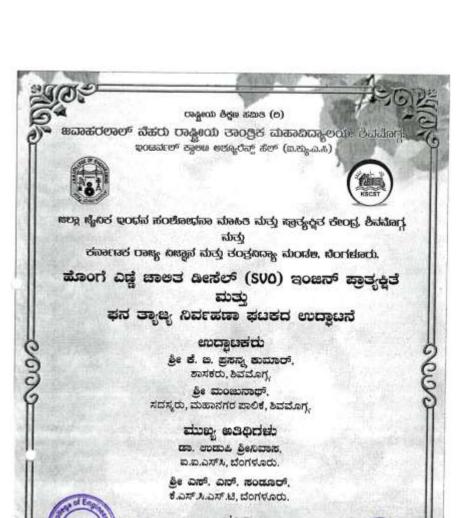

## **Translated** Version

District Bio Diesel Research Information and Demonstration Center, Shivamogga

and

Karnataka State Council for Science & Technology, Bangalore Pongamia Seed Oil based Diesel (SVO) Engine Demonstration

and

Solid Waste Management Unit Inauguration

Inauguration by

Sri K B Prasanna Kumar

Member of Legislative Assembly, Karnataka Sri Manjunath

Member, Shivamogga City Corporation

**Chief Guest** Dr. Udupi Srinivasa I.I.Sc., Bangalore Sri S N Sandur

KSCST, Bangalore

Presence

Sri. T. R. Ashwathanarayana Shetty

Vice President, National Education Society, Shivamogga

Place: Bio-Diesel Demonstration Centre, JNNCE, Shivamogga

Place: 26.01.2018

Time: 5.00 PM

Principal

Dr. L K Sripathi Vice Principal & Coordinator

J N N College of Engineering Shivarnogga

25/01/2018

Jawaharlal Nehru National College of Engineering (JNNCE), Shimogga

Circular

Date: 7<sup>th</sup> Jun 2017

All the teaching and non-teaching Staff are requested to attend Inaugural function of Solid Waste Management on 26<sup>th</sup> Jan 2018 at 5PM.