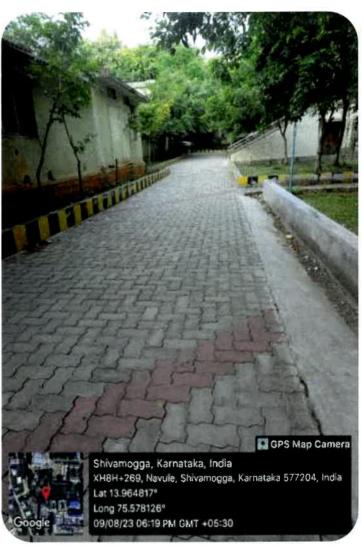

# 5) Disabled-Friendly, Barrier Free Environment A. Pedestrian Friendly Pathways